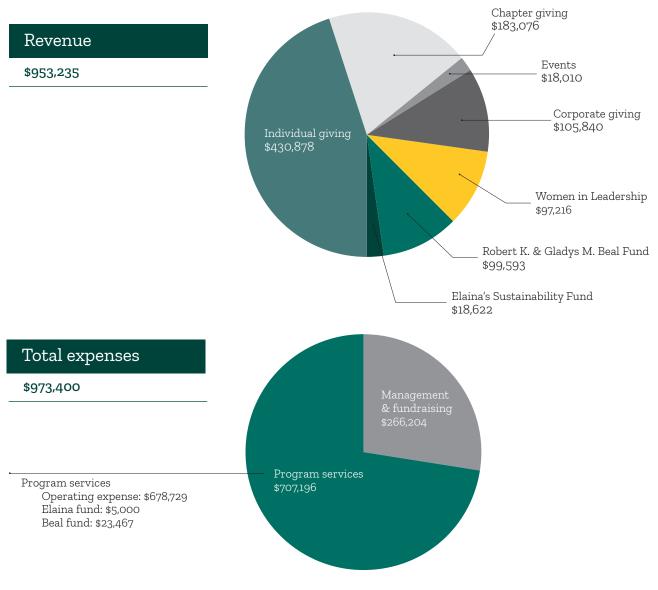

## Financial overview

| \$2,138,328 |
|-------------|
| \$61,298    |
| \$1,718,097 |
| \$358,933   |
|             |

✓ If you would like a full copy of our audited financial statements, please email foundation@irem.org.